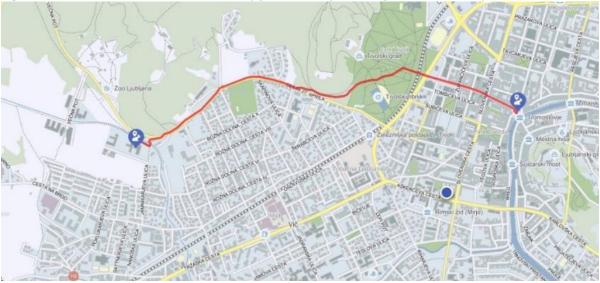

## How to access the conference site on February 4, 2020?

Biotechnical Faculty, Department of Agronomy (Jamnikarjeva ulica 101, 1000 Ljubljana) will host the event on February 4, 2020.

Figure 1: How to reach Biotechnical Faculty from the city centre (from Prešeren square).