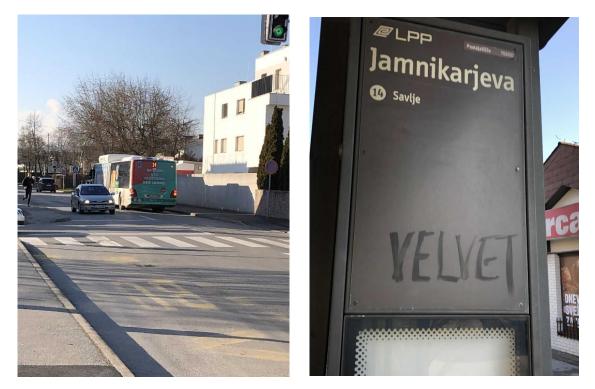

Figure 2: Bus line 14 from city centre to Biotechnical Faculty (exit: Jamnikarjeva).

Figure 3: From bus to Biotechnical Faculty - walk of 10 min.

Figure 4: Biotechnical Faculty - main building and free parking place.